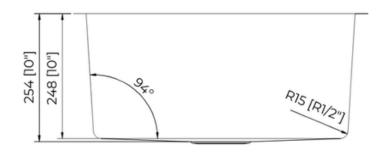

### **Technical Information**

All product dimensions are nominal

Exterior Measurements: 23" x 18" x 10"

Interior Measurements: 21" x 16" x 10"

Bowl Configuration: Single