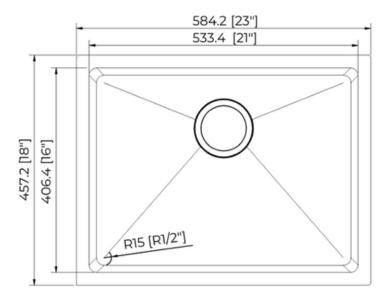

### **Technical Information**

All product dimensions are nominal

Exterior Measurements: 23" x 18" x 10"

Interior Measurements: 21" x 16" x 10"

Bowl Configuration: Single