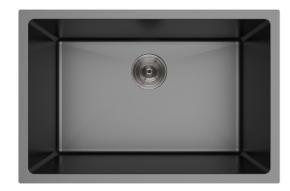

# **PL-GMB111 R15**

*Gunmetal Series* Stainless Steel Sink

## Features

- Single Bowl
- Deep 10" Depth
- 15° Radius Corners for Easy Cleaning
- Rear Drain Placement and Sleek Drain Lines for Optimum Draining
- Fitted Sound Deadening Pads

### Material

• 16-Gauge Stainless Steel

#### Installation

• Undermount