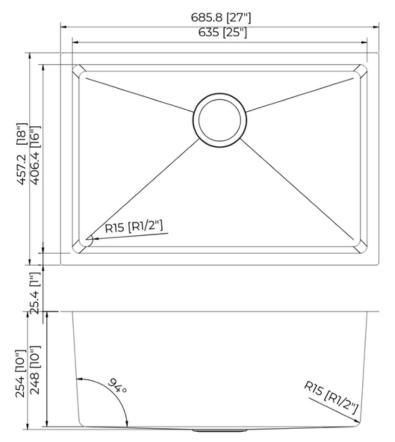

## **Technical Information**

All product dimensions are nominal Exterior Measurements: 27" x 18" x 10"

Interior Measurements: 25" x 16" x 10"

Bowl Configuration: Single