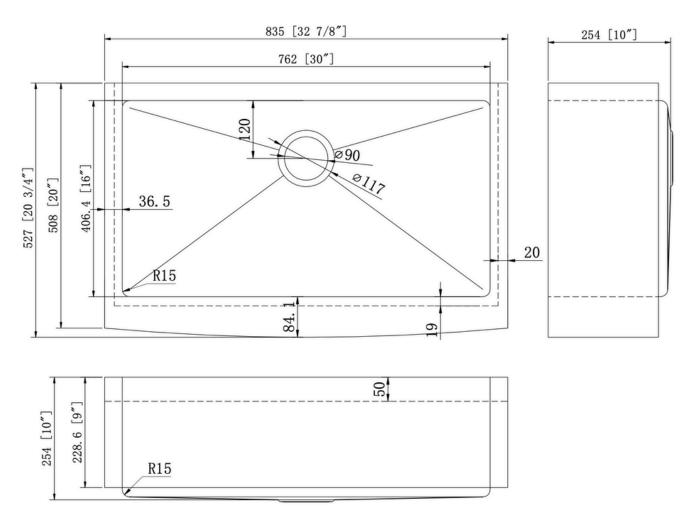

# **PL-GMB122 R15**

*Gunmetal Series* Stainless Steel Sink

### **Technical Information**

All product dimensions are nominal Exterior Measurements: 32 7/8" x 20 3/4" x 10"

Interior Measurements: 30" x 16" x 10"

Bowl Configuration: Single