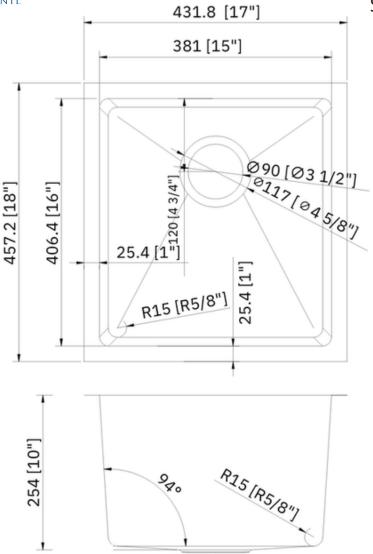

### **Technical Information**

All product dimensions are nominal Exterior Measurements: 17" x 18" x 10" Interior Measurements: 15" x 16" x 10" Bowl Configuration: Single