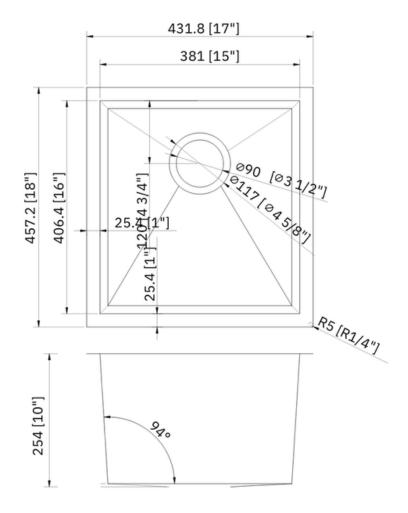

### **Technical Information**

All product dimensions are nominal Exterior Measurements: 17" x 18" x 10"

Interior Measurements: 15" x 16" x 10"

Bowl Configuration: Single