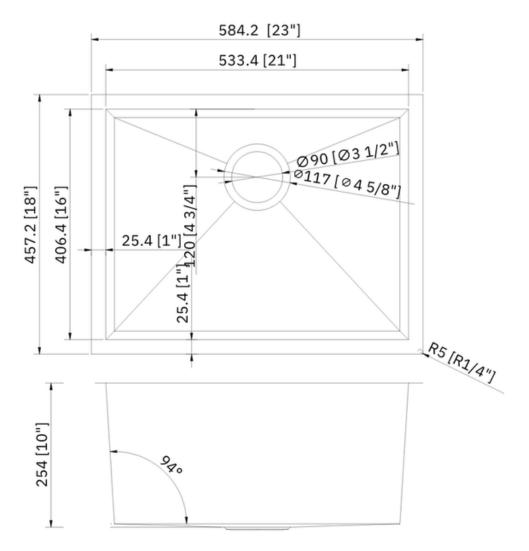

#### **Technical Information**

All product dimensions are nominal Exterior Measurements: 23" x 18" x 10"

Interior Measurements: 21" x 16" x 10"

Bowl Configuration: Single