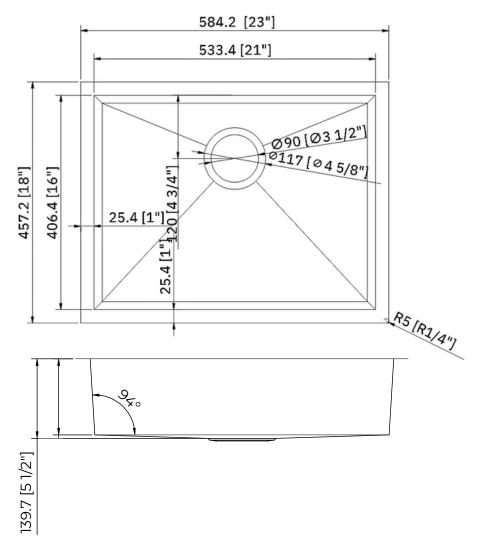

#### **Technical Information**

All product dimensions are nominal Exterior Measurements: 23" x 18" x 5 1/2"

Interior Measurements: 21" x 16" x 5 1/2"

Bowl Configuration: Single