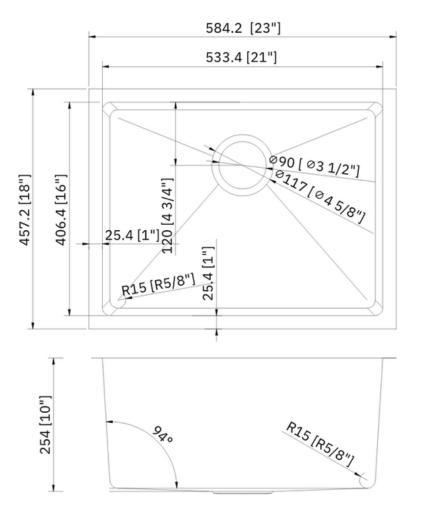

# **Technical Information**

All product dimensions are nominal Exterior Measurements: 23" x 18" x 10"

Interior Measurements: 21" x 16" x 10"

Bowl Configuration: Single