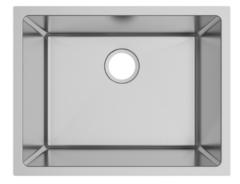

# PL-HA108 R15

Handmade Series Stainless Steel Sink

### Features

- Single Bowl
- Handcrafted Corners
- Fitted Sound Deadening Pads
- Creases at the Bottom Promote Quick Draining
- Deep 10" Bowl Depth

# PL-HA108 R15

*Handmade Series* Stainless Steel Sink