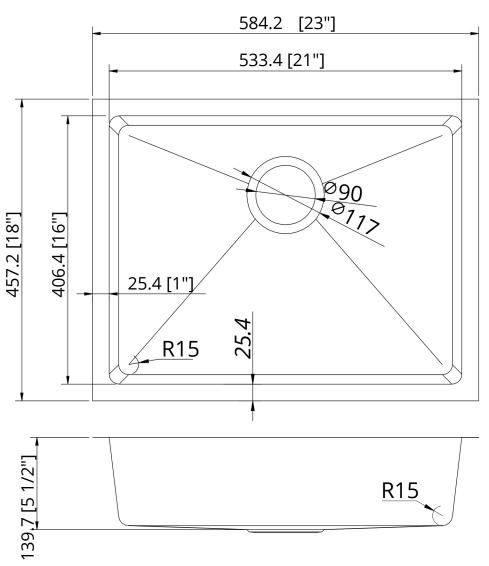

#### **Technical Information**

All product dimensions are nominal Exterior Measurements: 23" x 18" x 5 1/2"

Interior Measurements: 21" x 16" x 5 1/2"

Bowl Configuration: Single