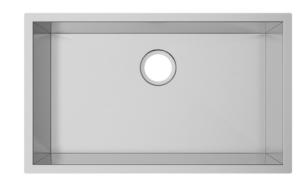

# **PL-HA109 R0**

Handmade Series Stainless Steel Sink

#### **Features**

- Single Bowl
- Handcrafted Corners
- Fitted Sound Deadening Pads
- Creases at the Bottom
  Promote Quick Draining
- Deep 10" Bowl Depth

### Material

- 16-Gauge Stainless Steel
- 18-Gauge Stainless Steel

### Installation

Undermount

6140 Ulmerton Road Clearwater, FL 33760

Phone: (727) 388-9895 Fax: (727) 362-1281