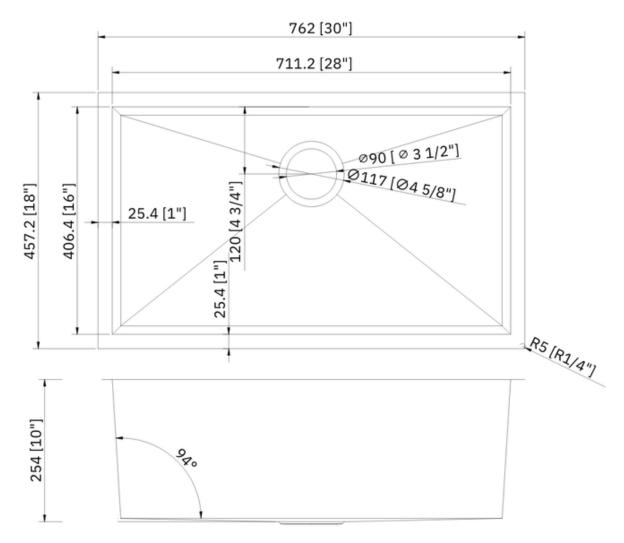

# **PL-HA109 R0**

Handmade Series Stainless Steel Sink

# **Technical Information**

All product dimensions are nominal

Exterior Measurements: 30" x 18" x 10"

Interior Measurements: 28" x 16" x 10"

Bowl Configuration: Single

### **Installation Information**

Install this product according to the installation instructions.