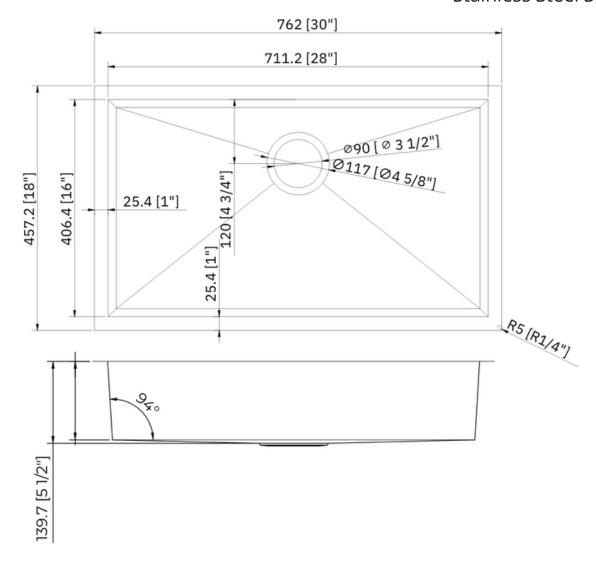

## **Technical Information**

All product dimensions are nominal

Exterior Measurements: 30" x 18" x 5 1/2"

Interior Measurements: 28" x 16" x 5 1/2"

Bowl Configuration: Single