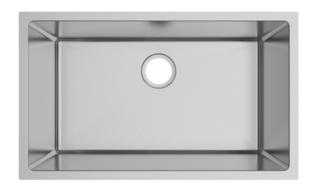

# PL-HA109 R15

Handmade Series Stainless Steel Sink

#### **Features**

- Single Bowl
- Handcrafted Corners
- Fitted Sound Deadening Pads
- Creases at the Bottom
   Promote Quick Draining
- Deep 10" Bowl Depth

### Material

• 16-Gauge Stainless Steel

### Installation

Undermount

6140 Ulmerton Road Clearwater, FL 33760

Phone: (727) 388-9895 Fax: (727) 362-1281