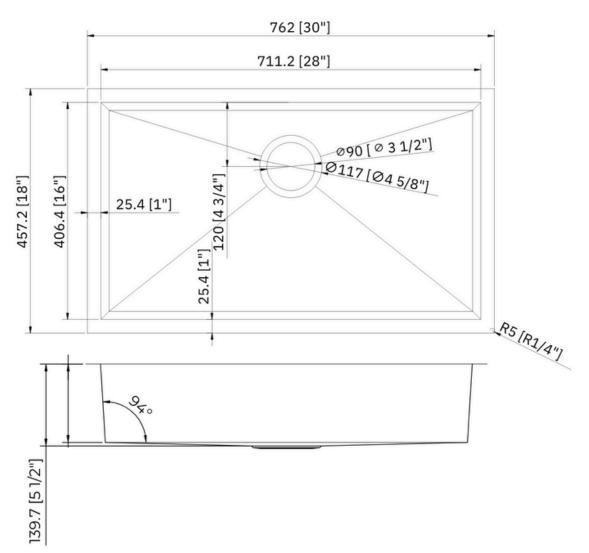

### **Technical Information**

All product dimensions are nominal Exterior Measurements: 30" x 18" x 5 1/2" Interior Measurements: 28" x 16" x 5 1/2" Bowl Configuration: Single