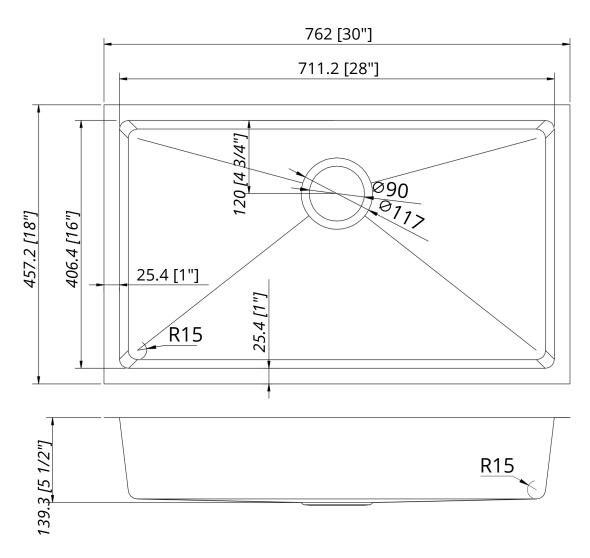

### **Technical Information**

All product dimensions are nominal Exterior Measurements: 30" x 18" x 5 1/2" Interior Measurements: 28" x 16" x 5 1/2" Bowl Configuration: Single