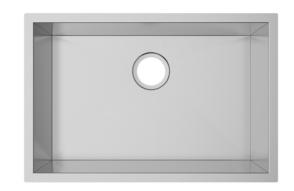

# **PL-HA111 R0**

Handmade Series Stainless Steel Sink

### **Features**

- Single Bowl
- Handcrafted Corners
- Fitted Sound Deadening Pads
- Creases at the Bottom
  Promote Quick Draining
- Deep 10" Bowl Depth

### Material

• 16-Gauge Stainless Steel

### Installation

• Undermount

6140 Ulmerton Road Clearwater, FL 33760

Phone: (727) 388-9895 Fax: (727) 362-1281