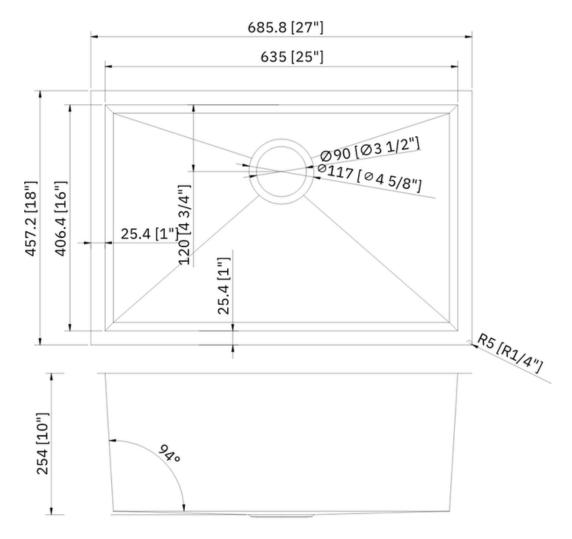

## **PL-HA111 R0**

Handmade Series Stainless Steel Sink

### **Technical Information**

All product dimensions are nominal Exterior Measurements: 27" x 18" x 10"

Interior Measurements: 25" x 16" x 10"

Bowl Configuration: Single