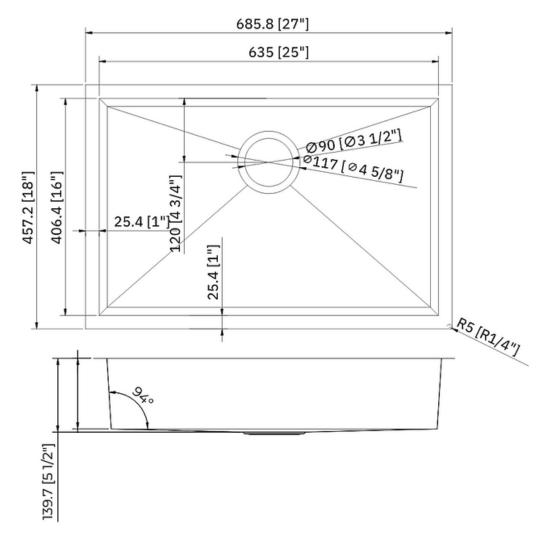

#### **Technical Information**

All product dimensions are nominal

Exterior Measurements: 27" x 18" x 5 1/2"

Interior Measurements: 25" x 16" x 5 1/2"

Bowl Configuration: Single