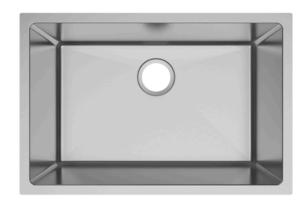

# PL-HA111 R15

Handmade Series Stainless Steel Sink

### **Features**

- Single Bowl
- Handcrafted Corners
- Fitted Sound Deadening Pads
- Creases at the Bottom
  Promote Quick Draining
- Deep 10" Bowl Depth

## PL-HA111 R15

Handmade Series Stainless Steel Sink