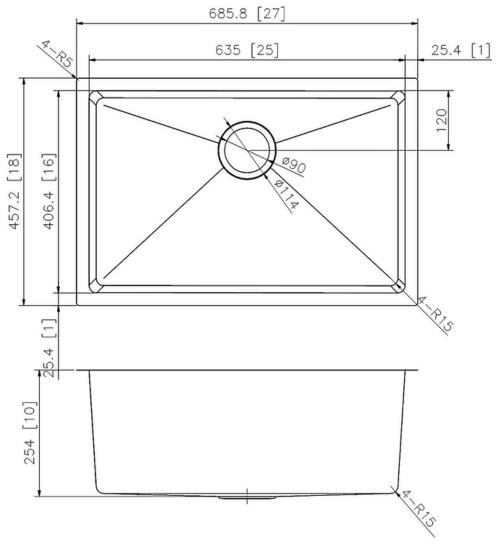

## **Technical Information**

All product dimensions are nominal Exterior Measurements: 27" x 18" x 10"

Interior Measurements: 25" x 16" x 10"

Bowl Configuration: Single