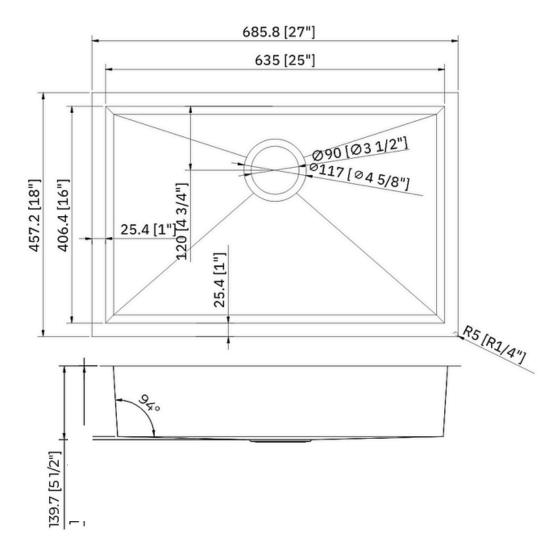

## **Technical Information**

All product dimensions are nominal

Exterior Measurements: 27" x 18" x 5 1/2"

Interior Measurements: 25" x 16" x 5 1/2"

Bowl Configuration: Single