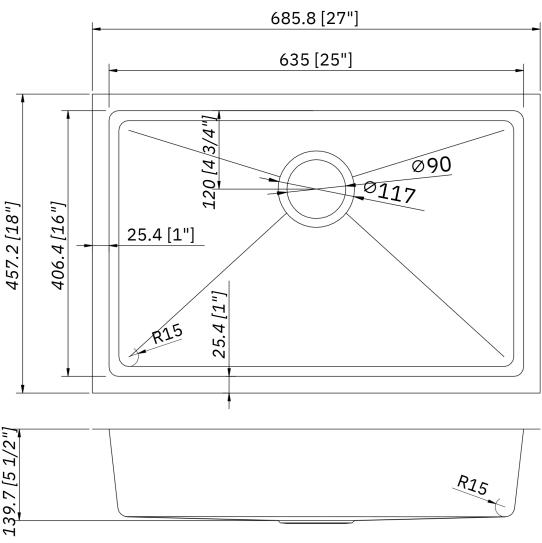

## **Technical Information**

All product dimensions are nominal Exterior Measurements: 27" x 18" x 5 1/2" Interior Measurements: 25" x 16" x 5 1/2"

Bowl Configuration: Single