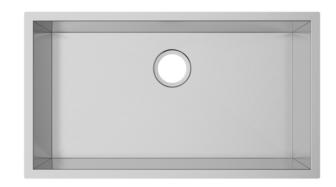

# **PL-HA115 R0**

*Handmade Series*Stainless Steel Sink

#### **Features**

- Single Bowl
- Handcrafted Corners
- Fitted Sound Deadening Pads
- Creases at the Bottom Promote Quick Draining
- Deep 10" Bowl Depth

## **PL-HA115 R0**

Handmade Series Stainless Steel Sink