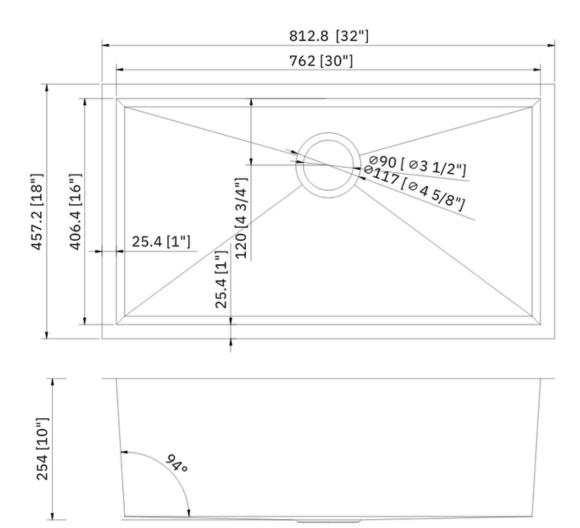

## **Technical Information**

All product dimensions are nominal

Exterior Measurements: 32" x 18" x 10"

Interior Measurements: 30" x 16" x 10"

Bowl Configuration: Single