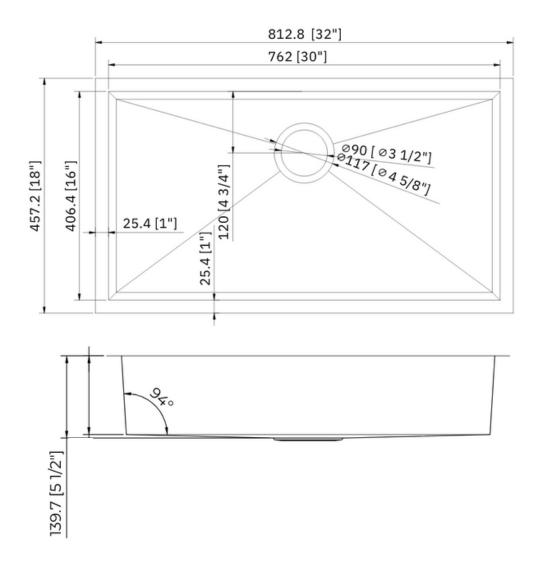

## **Technical Information**

All product dimensions are nominal

Exterior Measurements: 32" x 18" x 5 1/2"

Interior Measurements: 30" x 16" x 5 1/2"

Bowl Configuration: Single