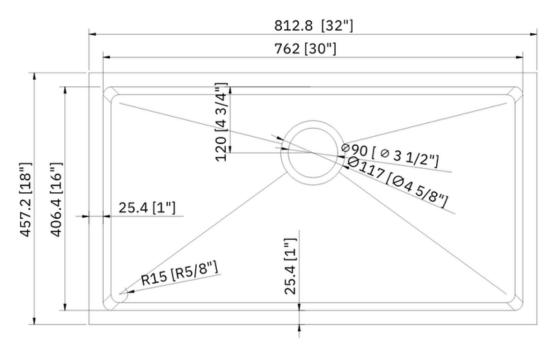

## **Technical Information**

All product dimensions are nominal Exterior Measurements: 32" x 18" x 10"

Interior Measurements: 30" x 16" x 10"

Bowl Configuration: Single