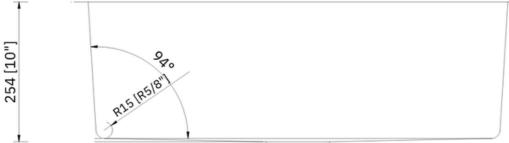

## **Technical Information**

All product dimensions are nominal Exterior Measurements: 32" x 18" x 10"

Interior Measurements: 30" x 16" x 10"

Bowl Configuration: Single