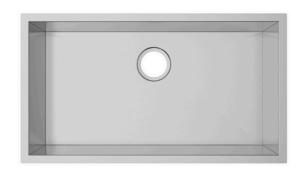

## **PL-HA115 ADA R0 18g**

ADA Compliant Series Stainless Steel Sink

#### **Features**

- Single Bowl
- ADA Compliant
- Handcrafted 0° Radius Corners
- Fitted Sound Deadening Pads
- ADA Compliant Bowl Depth

#### **Material**

• 18-Gauge Stainless Steel

#### **Installation**

Undermount