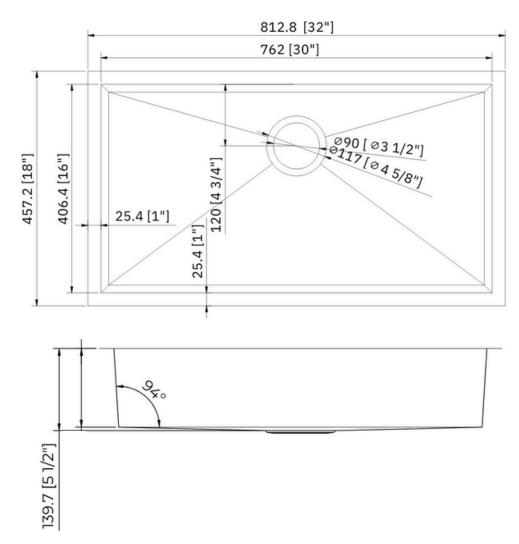

### **Technical Information**

All product dimensions are nominal

Exterior Measurements: 32" x 18" x 5 1/2"

Interior Measurements: 30" x 16" x 5 1/2"

Bowl Configuration: Single