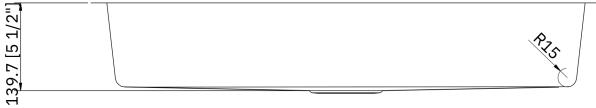

#### **Technical Information**

All product dimensions are nominal Exterior Measurements: 32" x 18" x 5 1/2" Interior Measurements: 30" x 16" x 5 1/2"

Bowl Configuration: Single