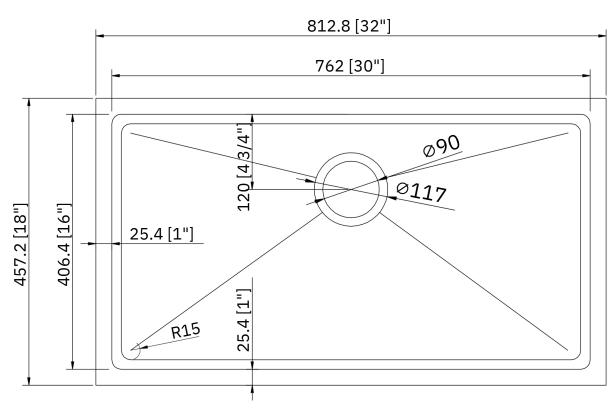

#### **Technical Information**

All product dimensions are nominal Exterior Measurements: 32" x 18" x 5 1/2" Interior Measurements: 30" x 16" x 5 1/2"

Bowl Configuration: Single