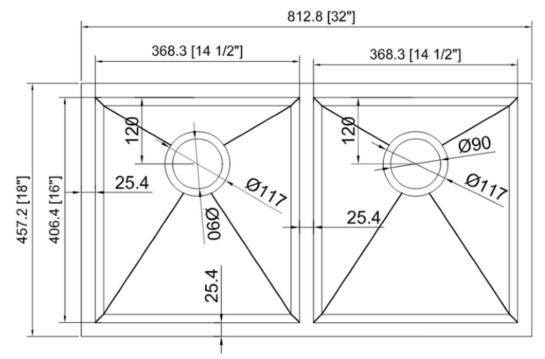

### **Technical Information**

All product dimensions are nominal

Exterior Measurements: 32" x 18" x 10"

Bowl Measurements: 14 1/2" x 16" x 10"

Bowl Configuration: Double