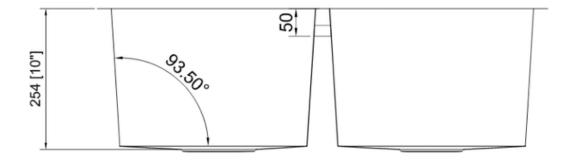

### **Technical Information**

All product dimensions are nominal

Exterior Measurements: 32" x 18" x 10"

Bowl Measurements: 14 1/2" x 16" x 10"

Bowl Configuration: Double