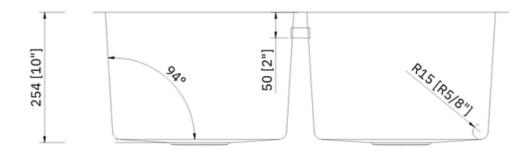

### **Technical Information**

All product dimensions are nominal

Exterior Measurements: 32" x 18" x 10"

Bowl Measurements: 14 1/2" x 16" x 10"

Bowl Configuration: Double