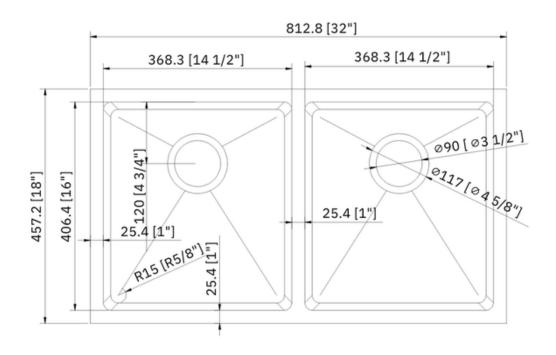

### **Technical Information**

All product dimensions are nominal

Exterior Measurements: 32" x 18" x 10"

Bowl Measurements: 14 1/2" x 16" x 10"

Bowl Configuration: Double