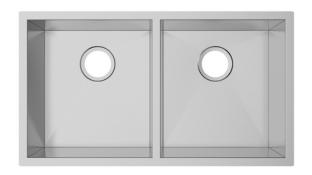

# PL-HA117 ADA

ADA Compliant Series
Stainless Steel Sink

#### **Features**

- Double Bowl
- ADA Compliant
- Handcrafted 0° Radius Corners
- Fitted Sound Deadening Pads
- ADA Compliant Bowl Depth

### PL-HA117 ADA

ADA Compliant Series
Stainless Steel Sink

#### **Technical Information**

All product dimensions are nominal

Exterior Measurements: 32" x 18" x 5 1/2"

Bowl Measurements: 14 1/2" x 16" x 5 1/2"

Bowl Configuration: Double