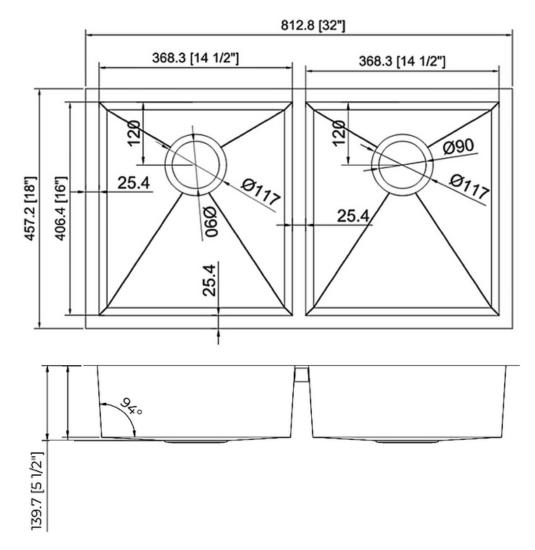

#### **Technical Information**

All product dimensions are nominal

Exterior Measurements: 32" x 18" x 5 1/2"

Bowl Measurements: 14 1/2" x 16" x 5 1/2"

Bowl Configuration: Double