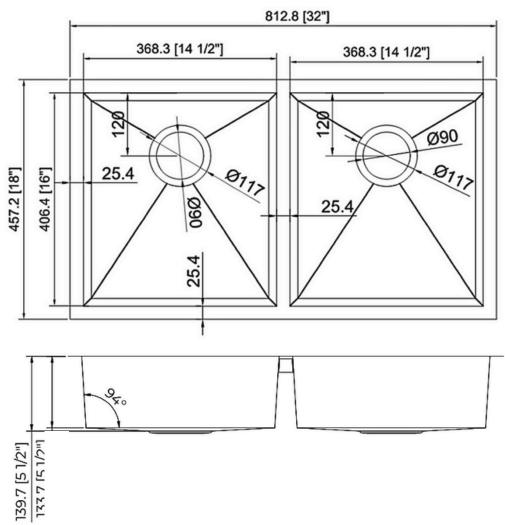

## **Technical Information**

All product dimensions are nominal

Exterior Measurements: 32" x 18" x 5 1/2"

Bowl Measurements: 14 1/2" x 16" x 5 1/2"

Bowl Configuration: Double