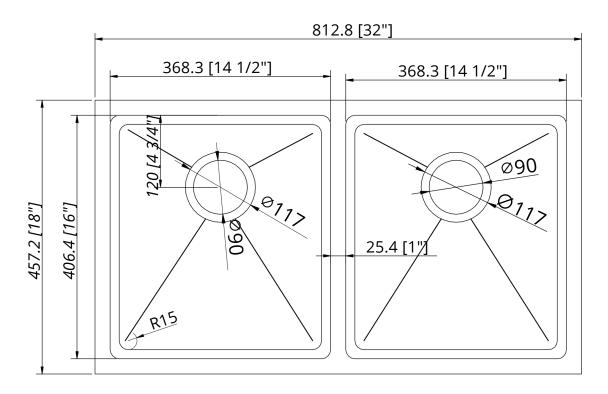

#### **Technical Information**

All product dimensions are nominal

Exterior Measurements: 32" x 18" x 5 1/2"

Bowl Measurements: 14 1/2" x 16" x 5 1/2"

Bowl Configuration: Double