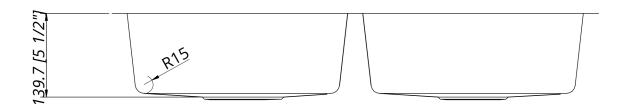

#### **Features**

- Double Bowl
- ADA Compliant
- Handcrafted 15° Radius Corners
- Fitted Sound Deadening Pads
- ADA Compliant Bowl Depth

#### **Technical Information**

All product dimensions are nominal

Exterior Measurements: 32" x 18" x 5 1/2"

Bowl Measurements: 14 1/2" x 16" x 5 1/2"

Bowl Configuration: Double