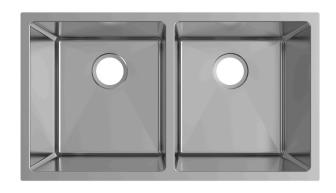

## PL-HA117 ADA R15 18g

ADA Compliant Series
Stainless Steel Sink

#### **Features**

- Double Bowl
- ADA Compliant
- Handcrafted 15° Radius Corners
- Fitted Sound Deadening Pads
- ADA Compliant Bowl Depth

# PL-HA117 ADA R15 18g

ADA Compliant Series Stainless Steel Sink

#### **Technical Information**

All product dimensions are nominal

Exterior Measurements: 32" x 18" x 5 1/2"

Bowl Measurements: 14 1/2" x 16" x 5 1/2"

Bowl Configuration: Double