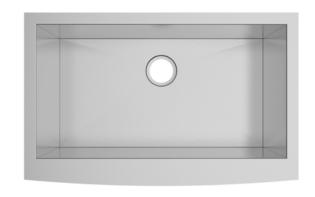

# **PL-HA122 R0**

Handmade Series Stainless Steel Sink

### **Features**

- Single Bowl
- Handcrafted 0° Radius Corners
- Fitted Sound Deadening Pads
- Creases at the Bottom
   Promote Quick Draining
- Deep 10" Bowl Depth