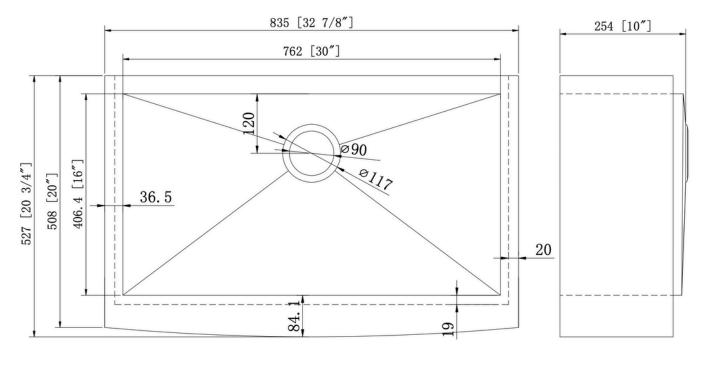

### **Technical Information**

All product dimensions are nominal

Exterior Measurements: 32 7/8" x 20 3/4" x 10"

Interior Measurements: 30" x 16" x 10"

Bowl Configuration: Single