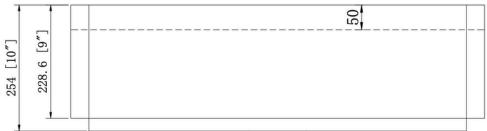

### **Technical Information**

All product dimensions are nominal

Exterior Measurements: 32 7/8" x 20 3/4" x 10"

Interior Measurements: 30" x 16" x 10"

Bowl Configuration: Single