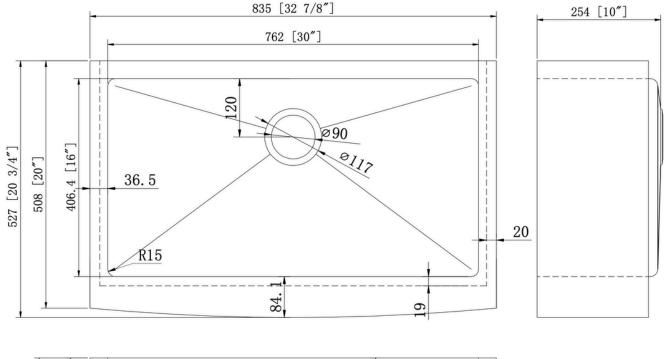

### **Technical Information**

All product dimensions are nominal

Exterior Measurements: 32 7/8" x 20 3/4" x 10"

Interior Measurements: 30" x 16" x 10"

Bowl Configuration: Single