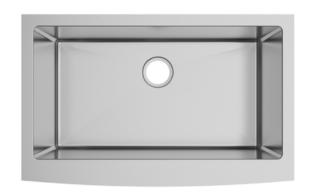

# PL-HA122 R15

Handmade Series Stainless Steel Sink

### **Features**

- Single Bowl
- Handcrafted 15° Radius Corners
- Fitted Sound Deadening Pads
- Creases at the Bottom
  Promote Quick Draining
- Deep 10" Bowl Depth

## **Material**

• 16-Gauge Stainless Steel

### Installation

• Apron Front, Undermount

6140 Ulmerton Road Clearwater, FL 33760

Phone: (727) 388-9895 Fax: (727) 362-1281 ELICAN