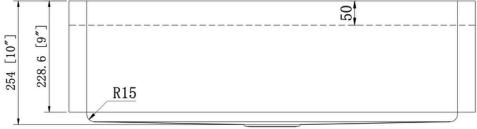

### **Technical Information**

All product dimensions are nominal

Exterior Measurements: 32 7/8" x 20 3/4" x 10"

Interior Measurements: 30" x 16" x 10"

Bowl Configuration: Single