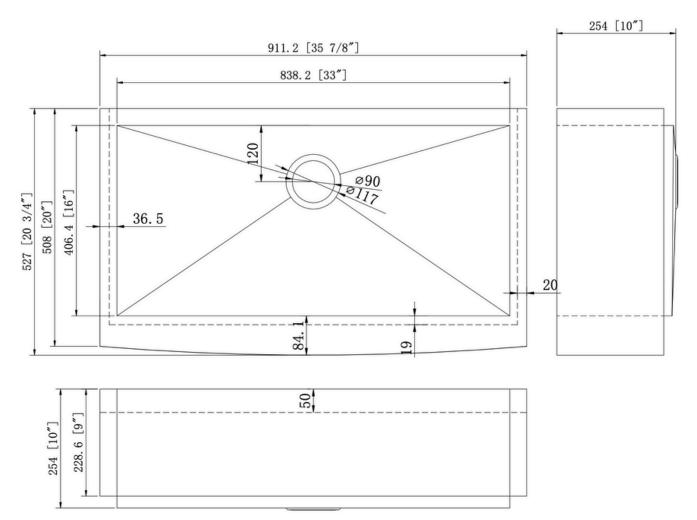

# **PL-HA124 R0**

*Handmade Series* Stainless Steel Sink

## **Technical Information**

All product dimensions are nominal Exterior Measurements: 35 7/8" x 20 3/4" x 10"

Interior Measurements: 33" x 16" x 10"

Bowl Configuration: Single