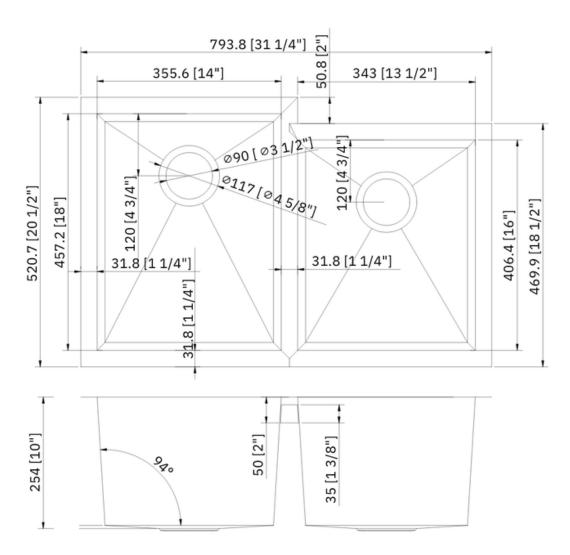

### **Technical Information**

All product dimensions are nominal

Exterior Measurements: 31 1/4" x 20 1/2" x 10"

Left Bowl: 14" x 18" x 10"

Right Bowl: 13 1/2" x 16" x 10"

Bowl Configuration: Double