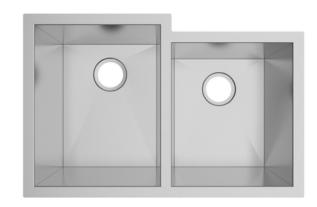

# **PL-HA126 R0**

*Handmade Series*Stainless Steel Sink

#### **Features**

- Double Bowl
- Handcrafted Corners
- Fitted Sound Deadening Pads
- Creases at the Bottom
  Promote Quick Draining
- Deep 10" Bowl Depth

### Material

• 16-Gauge Stainless Steel

### Installation

Undermount

6140 Ulmerton Road Clearwater, FL 33760

Phone: (727) 388-9895 Fax: (727) 362-1281