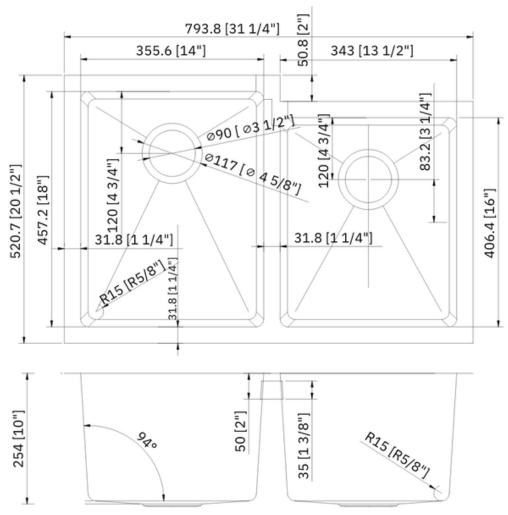

### **Technical Information**

All product dimensions are nominal

Exterior Measurements: 31 1/4" x 20 1/2" x 10"

Left Bowl: 14" x 18" x 10"

Right Bowl: 13 1/2" x 16" x 10"

Bowl Configuration: Double