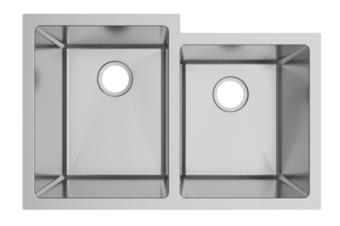

# PL-HA126 R15

Handmade Series
Stainless Steel Sink

### **Features**

- Double Bowl
- Handcrafted Corners
- Fitted Sound Deadening Pads
- Creases at the Bottom
   Promote Quick Draining
- Deep 10" Bowl Depth