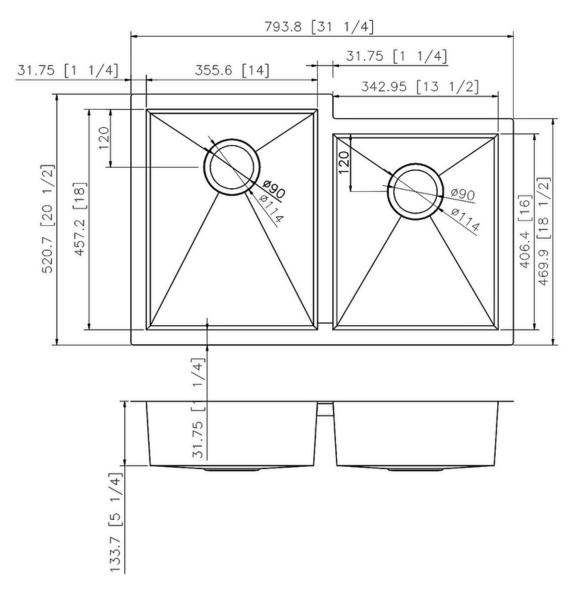

#### **Technical Information**

All product dimensions are nominal

Exterior Measurements: 31 1/4" x 20 1/2" x 5 1/4"

Left Bowl: 14" x 18" x 5 1/4"

Right Bowl: 13 1/2" x 16" x 5 1/4"

Bowl Configuration: Double