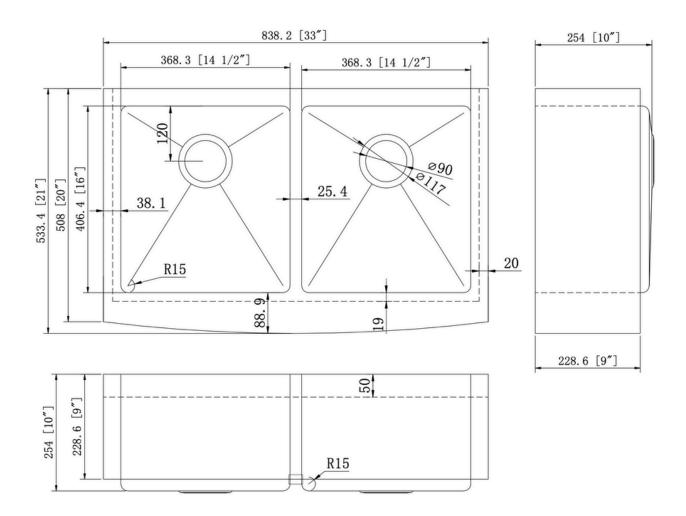

### **Technical Information**

All product dimensions are nominal

Exterior Measurements: 33" x 21" x 10"

Bowls: 14 1/2" x 16" x 10"

Bowl Configuration: Double