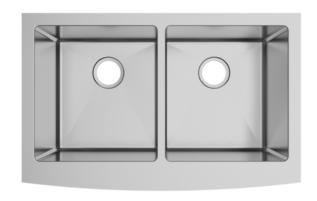

#### **Features**

- Double Bowl
- Handcrafted 15° Radius Corners
- Fitted Sound Deadening Pads
- Creases at the Bottom
  Promote Quick Draining
- Deep 10" Bowl Depth

### Material

• 16-Gauge Stainless Steel

### **Installation**

• Apron Front, Undermount

6140 Ulmerton Road Clearwater, FL 33760

Phone: (727) 388-9895 Fax: (727) 362-1281

### **Technical Information**

All product dimensions are nominal

Exterior Measurements: 33" x 21" x 10"

Bowls: 14 1/2" x 16" x 10"

Bowl Configuration: Double