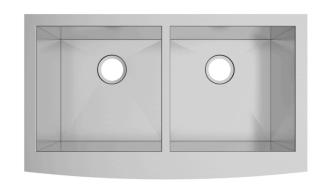

# **PL-HA130 R0**

Handmade Series Stainless Steel Sink

#### **Features**

- Double Bowl
- Handcrafted 0° Radius Corners
- Fitted Sound Deadening Pads
- Creases at the Bottom
  Promote Quick Draining
- Deep 10" Bowl Depth

### **Technical Information**

All product dimensions are nominal

Exterior Measurements: 36" x 21" x 10"

Bowls: 16" x 16" x 10"

Bowl Configuration: Double