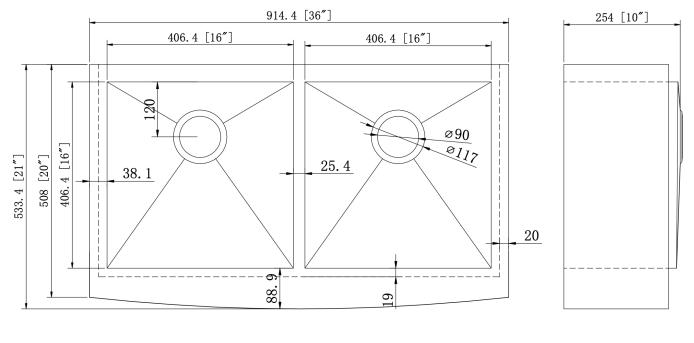

### **Technical Information**

All product dimensions are nominal

Exterior Measurements: 36" x 21" x 10"

Bowls: 16" x 16" x 10"

Bowl Configuration: Double