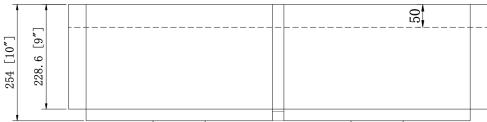

### **Technical Information**

All product dimensions are nominal

Exterior Measurements: 36" x 21" x 10"

Bowls: 16" x 16" x 10"

Bowl Configuration: Double