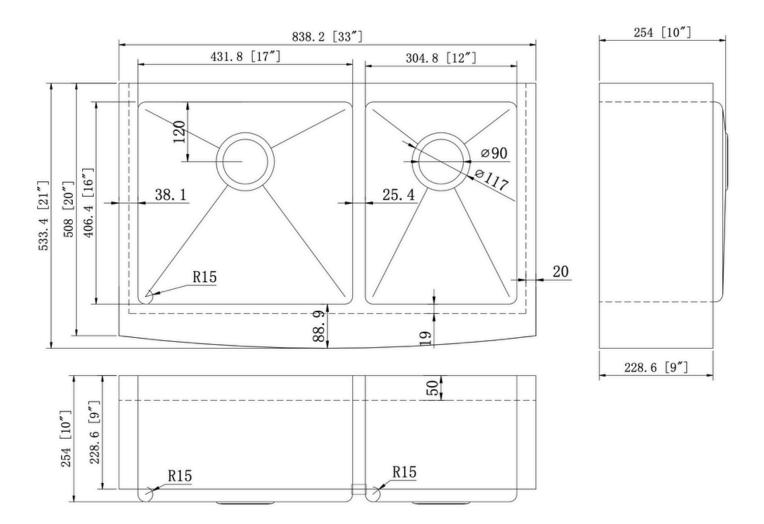

# PL-HA136 R15

Handmade Series Stainless Steel Sink

### **Technical Information**

All product dimensions are nominal

Exterior Measurements: 33" x 21" x 10"

Left Bowl: 17" x 16" x 10"

Right Bowl: 12" x 16" x 10"

Bowl Configuration: Double