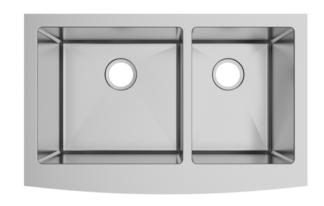

# PL-HA136 R15

Handmade Series Stainless Steel Sink

### **Features**

- Double Bowl
- Handcrafted 15° Radius Corners
- Fitted Sound Deadening Pads
- Creases at the Bottom
  Promote Quick Draining
- Deep 10" Bowl Depth

### **Material**

• 16-Gauge Stainless Steel

### Installation

• Apron Front, Undermount

6140 Ulmerton Road Clearwater, FL 33760

Phone: (727) 388-9895 Fax: (727) 362-1281