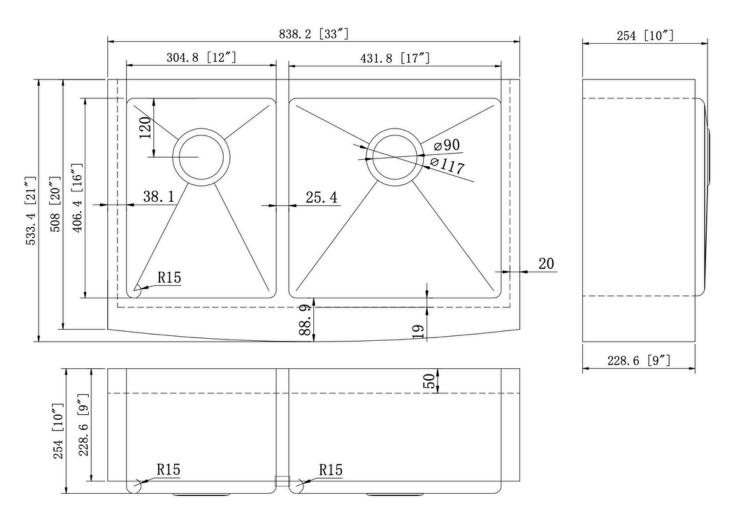

# PL-HA139 R15

Handmade Series Stainless Steel Sink

## **Technical Information**

All product dimensions are nominal

Exterior Measurements: 33" x 21" x 10"

Left Bowl: 12" x 16" x 10"

Right Bowl: 17" x 16" x 10"

Bowl Configuration: Double

### **Installation Information**

Install this product according to the installation instructions.