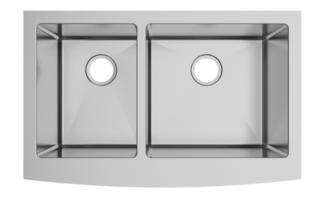

# PL-HA139 R15

Handmade Series Stainless Steel Sink

#### **Features**

- Double Bowl
- Handcrafted 15° Radius Corners
- Fitted Sound Deadening Pads
- Creases at the Bottom
  Promote Quick Draining
- Deep 10" Bowl Depth

### Material

• 16-Gauge Stainless Steel

### Installation

• Apron Front, Undermount

6140 Ulmerton Road Clearwater, FL 33760

Phone: (727) 388-9895 Fax: (727) 362-1281