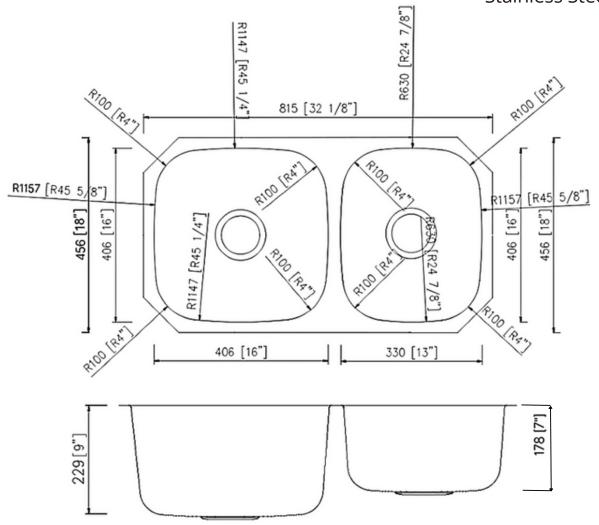

### **Technical Information**

All product dimensions are nominal

Exterior Measurements: 32 1/8" x 18" x 9"

Left Bowl: 16" x 16" x 9"

Right Bowl: 13" x 16" x 7"

Bowl Configuration: Double