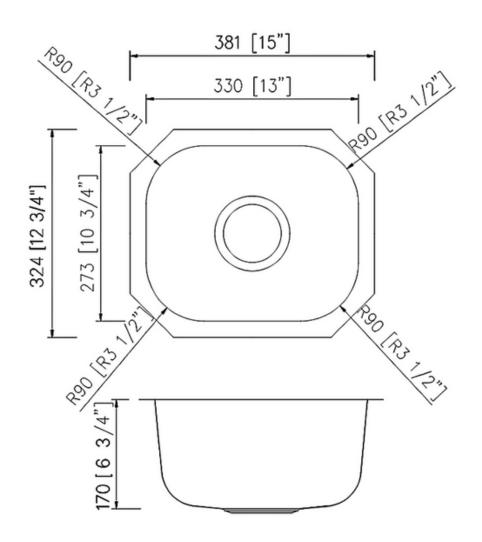

#### **Technical Information**

All product dimensions are nominal

Exterior Measurements: 15" x 12 3/4" x 6 3/4"

Interior Measurements: 13" x 10 3/4" x 6 3/4"

Bowl Configuration: Single