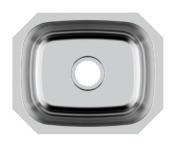

#### **Features**

- Single Bowl
- Fitted Sound Deadening Pads
- Rounded Corners for Easy Cleaning

#### **Technical Information**

All product dimensions are nominal

Exterior Measurements: 18 1/2" x 15" x 7"

Interior Measurements: 16 1/2" x 13" x 7"

Bowl Configuration: Single