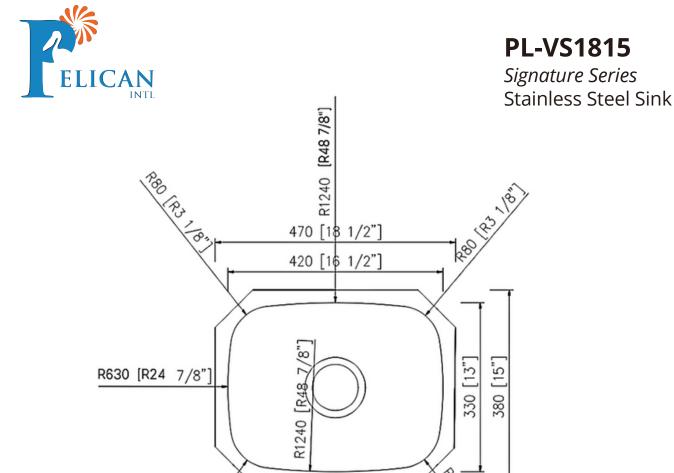

# **PL-VS1815**

Signature Series
Stainless Steel Sink

#### **Technical Information**

All product dimensions are nominal

Exterior Measurements: 18 1/2" x 15" x 7"

Interior Measurements: 16 1/2" x 13" x 7"

Bowl Configuration: Single