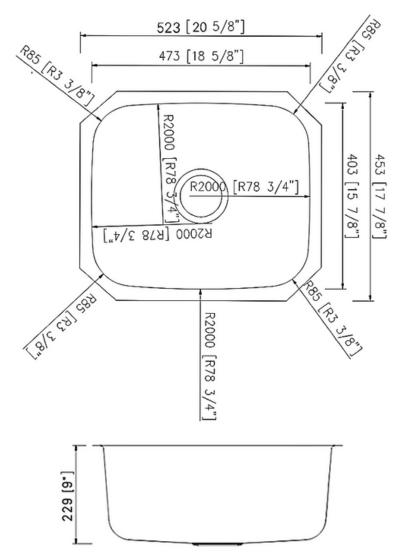

### **PL-VS2118**

*Signature Series* Stainless Steel Sink

#### **Technical Information**

All product dimensions are nominal Exterior Measurements: 20 5/8" x 17 7/8" x 9"

Interior Measurements: 18 5/8" x 15 7/8" x 9"

Bowl Configuration: Single