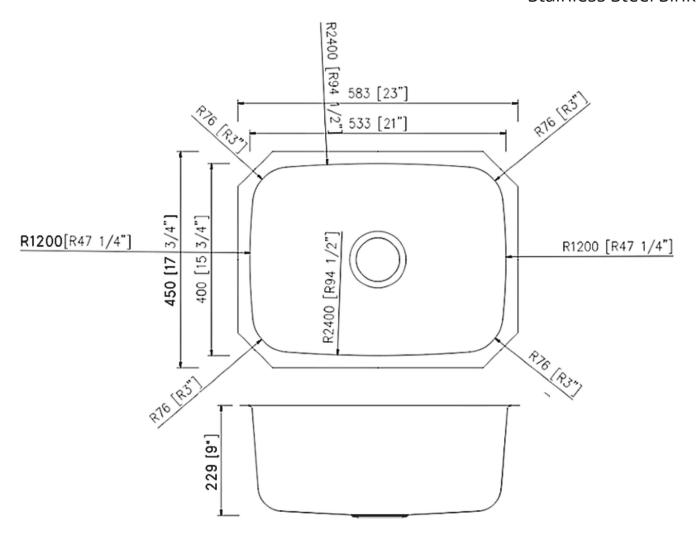

# **PL-VS2318**

Signature Series
Stainless Steel Sink

#### **Technical Information**

All product dimensions are nominal

Exterior Measurements: 23" x 17 3/4" x 9"

Interior Measurements: 21" x 15 3/4" x 9"

Bowl Configuration: Single