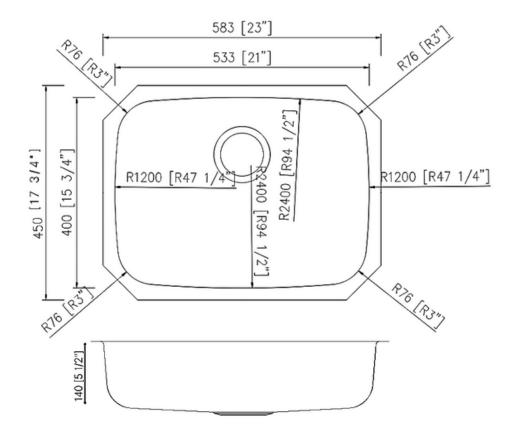

#### **Technical Information**

All product dimensions are nominal Exterior Measurements: 23" x 17 3/4" x 5 1/2" Interior Measurements: 21" x 15 3/4" x 5 1/2" Bowl Configuration: Single