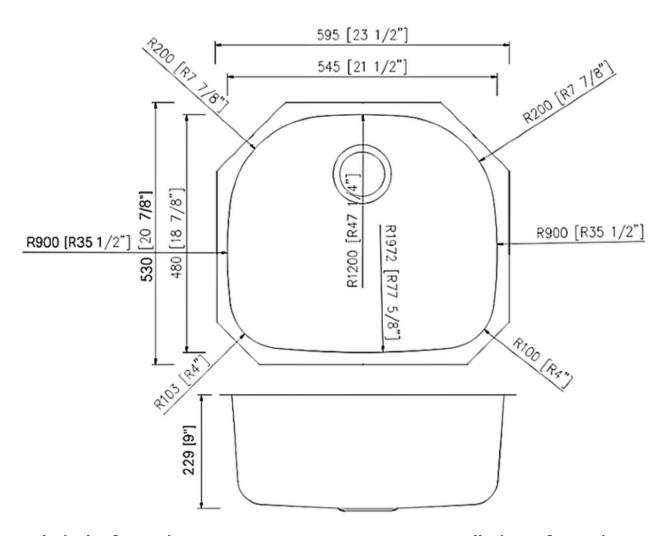

#### **Technical Information**

All product dimensions are nominal

Exterior Measurements: 23 1/2" x 20 7/8" x 9"

Interior Measurements: 21 1/2" x 18 7/8" x 9"

Bowl Configuration: Single