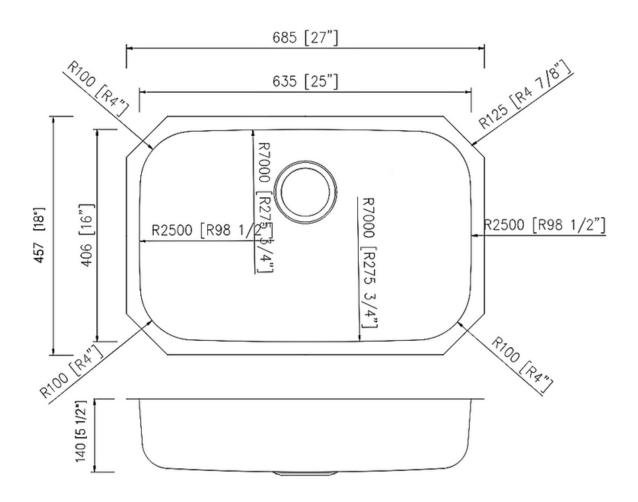

#### **Technical Information**

All product dimensions are nominal

Exterior Measurements: 27" x 18" x 5 1/2"

Interior Measurements: 25" x 16" x 5 1/2"

Bowl Configuration: Single