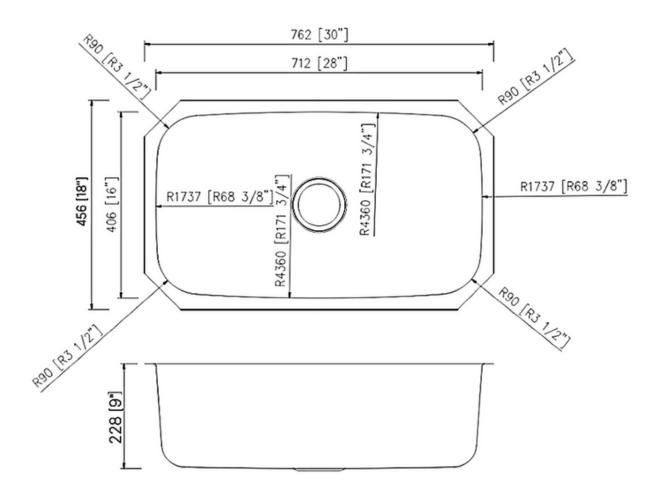

# PL-VS3018

*Signature Series* Stainless Steel Sink

#### **Technical Information**

All product dimensions are nominal Exterior Measurements: 30" x 18" x 9"

Interior Measurements: 28" x 16" x 9"

Bowl Configuration: Single