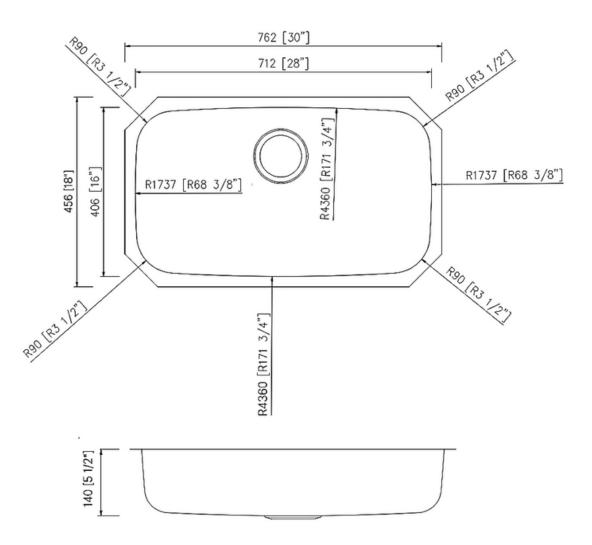

## **Technical Information**

All product dimensions are nominal

Exterior Measurements: 30" x 18" x 5 1/2"

Interior Measurements: 28" x 16" x 5 1/2"

Bowl Configuration: Single