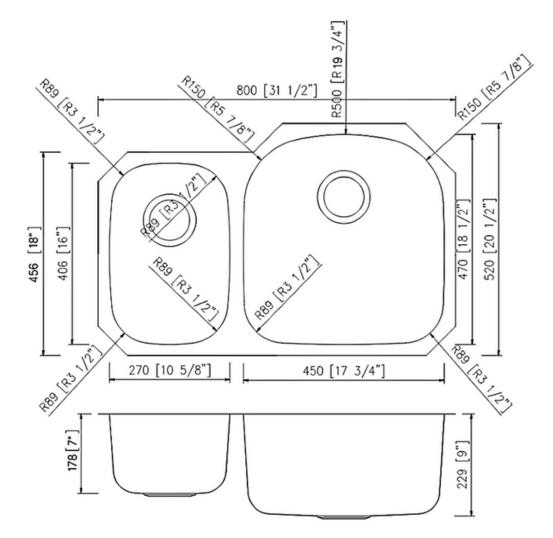

## **Technical Information**

All product dimensions are nominal

Exterior Measurements: 31 1/2" x 20 1/2" x 9"

Left Bowl: 10 5/8" x 16" x 7"

Right Bowl: 17 3/4" x 18 1/2" x 9"

Bowl Configuration: Double